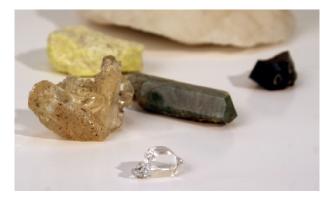

# Analysis of gemstones and complex mineral objects in jewels

- No mechanical contact
- Instant high-accuracy results

 RaPort is an inalinable tool for diagnotics of rare species of gemstones that are difficult or time-consuming to identify by means of commonly-used gemological approaches

- Diagnostics of non-transparent gemstones
- Analysis of minerals with high refraction index