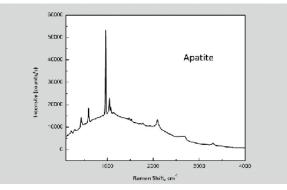

# **Instant identification of Gems & Minerals**

Handheld RaPort<sup>®</sup> for in-field diagnostics of minerals

### **Features & Benefits**

- Identification of natural and artificial gemstones
- Diagnostics of semiprecious stones, their isomophs and subspecies
- Analysis of mineral samples in jewelry set regardless of its complexity
- Motorized shutter to cut luminescence
- Rapid highly accurate results in situ
- Guaranteed non-desctructive testing





## **Specification**

- Laser 532 nm
- Resolution from 7 cm<sup>-1</sup>
- Weight 2,5 kg without laptop/ touchpad/computer
- Up to 6 hours of off-line operation
- Time per measurement < 3 s
- Bluetooth data transfer
- Anroid/Windows OS
- Database can be composed/ complemented by user









# Analysis of gemstones and complex mineral objects in jewels

- No mechanical contact
- Instant high-accuracy results



 RaPort is an inalinable tool for diagnotics of rare species of gemstones that are difficult or time-consuming to identify by means of commonly-used gemological approaches





- Diagnostics of non-transparent gemstones
- Analysis of minerals with high refraction index





#### info@enspectr.com

### www.enspectr.com