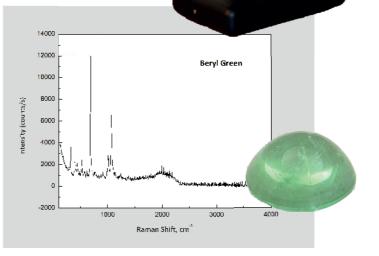

# Analysis of gemstones and complex mineral objects in jewels

- No mechanical contact
- Instant high-accuracy results

 RaPort is an inalinable tool for diagnotics of rare species of gemstones that are difficult or time-consuming to identify by means of commonly-used gemological approaches