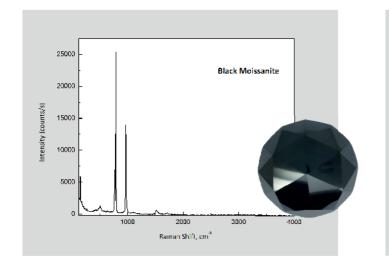

# Analysis of gemstones and complex mineral objects in jewels

- No mechanical contact
- Instant high-accuracy results

 RaPort is an inalinable tool for diagnotics of rare species of gemstones that are difficult or time-consuming to identify by means of commonly-used gemological approaches