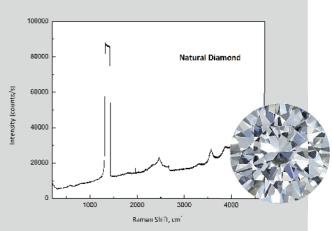

# Analysis of gemstones and complex mineral objects in jewels

- No mechanical contact
- Instant high-accuracy results

 RaPort is an inalinable tool for diagnotics of rare species of gemstones that are difficult or time-consuming to identify by means of commonly-used gemological approaches