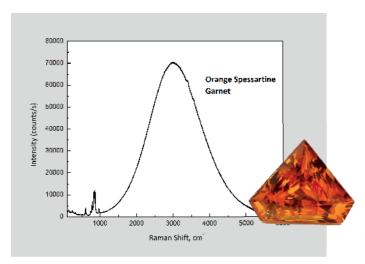

# Analysis of gemstones and complex mineral objects in jewels

- No mechanical contact
- Instant high-accuracy results

 RaPort is an inalinable tool for diagnotics of rare species of gemstones that are difficult or time-consuming to identify by means of commonly-used gemological approaches