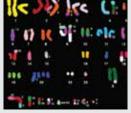

### Gold Standard Spectral Karyotyping

#### Multi-Color FISH Analysis for Result Verification

- Automatic identification of translocations and chromosomal origins
- ✓ Simultaneous detection of chromosomal aberrations in one hybridization
- ✓ Measurement of entire spectrum at each point

#### HiSKY Probe Kit Chromosome paints for human, mouse and rat

Ewing Sarcoma

**Brain Tumor** 

<sup>\*</sup>HiSKY is an add on application for research purposes