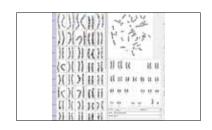

#### Feature Rich Review & Analysis

Count Accurate automatic chormosome counting

**Analyze** Fast and easy chromosome indexing and classification

Karvotype High accuracy of automated karyotyping, with auto ISCN, auto bands estimation and auto overlap score