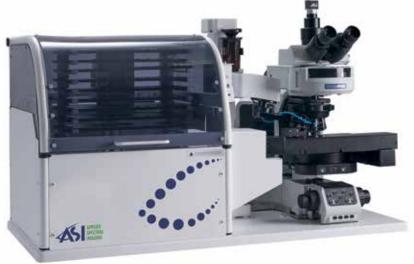

# Automatic Slide Scanning and Metaphase Finder

## Classifier Captures the Best Metaphases for Analysis

High resolution 5MP camera sensor combined with a high quality 100x immersion oil objective