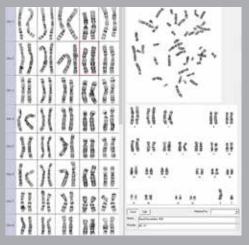

## Digitize slides, analyze chromosomes and karyotype

For the accurate identification of genetic abnormalities and cancers

Digitize your slide. Metaphase Finder identifies the best cells for analysis

Multi-functional tools separate overlapping chromosomes, segment, count, compare and much more

### Scan&Capture >>>> View&Analyze >>>> Karyotype >>>> Report >>>> Complete!

Karyotype at a click of a button based on your analysis

Submit a customized report with full case details

## **Digital Chromosome Analysis System**