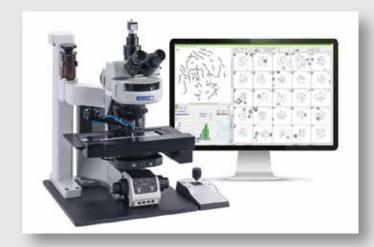

# Automatic Slide Scanning and Metaphase Finder

## Classifier Captures the Best Metaphases for Analysis

High resolution 5MP camera sensor combined with a high quality 100x immersion oil objective