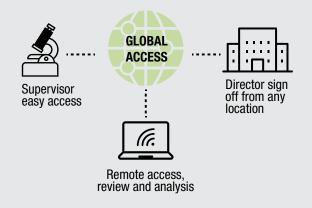

## **Work from Home**

# GenASIs AnyWhere<sup>™</sup> for Remote Access

Lab Connectivity Anytime, Anywhere

Review, analyze and sign off case information from any location via a secured network

#### LIS Connectivity

- Performance
- Security
- Data Integrity

**HIPAA Compliant** 