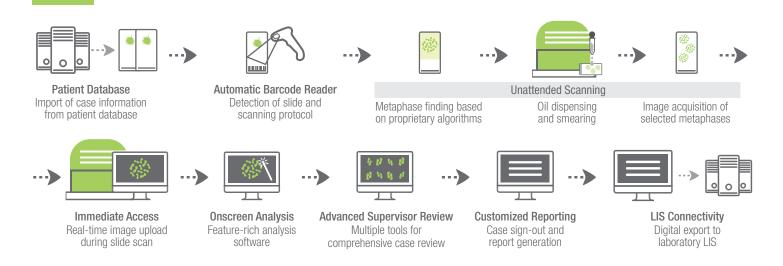

# Automatic Slide Scanning and Metaphase Finder

## Classifier Captures the Best Metaphases for Analysis

High resolution 5MP camera sensor combined with a high quality 100x immersion oil objective

## **Fully Automated Workflow**