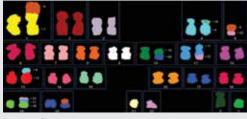

#### HiSKY Probe Kit Chromosome paints for human, mouse and rat

Ewing Sarcoma

**Brain Tumor** 

<sup>\*</sup>HiSKY is an add on application for research purposes