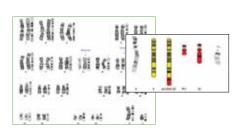

### Gold Standard Spectral Karyotyping

#### Multi-Color FISH Analysis for Result Verification

- Automatic identification of translocations and chromosomal origins
- ✓ Simultaneous detection of chromosomal aberrations in one hybridization
- ✓ Measurement of entire spectrum at each point

#### HiSKY Probe Kit Chromosome paints for human, mouse and rat

Ewing Sarcoma

**Brain Tumor** 

<sup>\*</sup>HiSKY is an add on application for research purposes