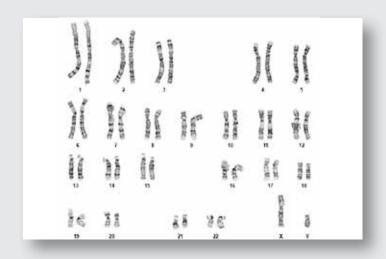

#### Feature Rich Review & Analysis

Count Accurate automatic chormosome counting

**Analyze** Fast and easy chromosome indexing and classification

Karvotype High accuracy of automated karyotyping, with auto ISCN, auto bands estimation and auto overlap score