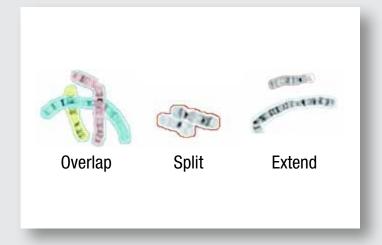

#### **Easy Separation and Boundary Editing**

"Magic Tool" combining 12 operations in a simple mouse click

Overlap

Split

Extend