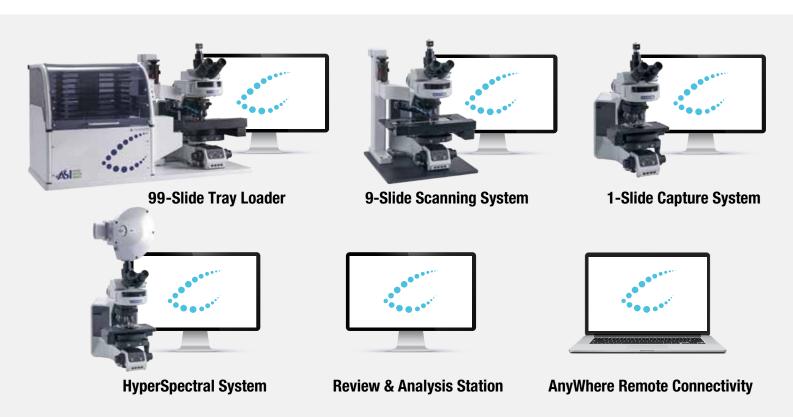

## The Company's Product Portfolio

### Imaging & Analysis Solutions for Laboratories

#### Diverse platforms to accommodate all laboratory needs

## **System Specifications**

|                            | game.                           | -                                                            | TO STATE OF THE PARTY OF THE PA | - Jan                           |
|----------------------------|---------------------------------|--------------------------------------------------------------|--------------------------------------------------------------------------------------------------------------------------------------------------------------------------------------------------------------------------------------------------------------------------------------------------------------------------------------------------------------------------------------------------------------------------------------------------------------------------------------------------------------------------------------------------------------------------------------------------------------------------------------------------------------------------------------------------------------------------------------------------------------------------------------------------------------------------------------------------------------------------------------------------------------------------------------------------------------------------------------------------------------------------------------------------------------------------------------------------------------------------------------------------------------------------------------------------------------------------------------------------------------------------------------------------------------------------------------------------------------------------------------------------------------------------------------------------------------------------------------------------------------------------------------------------------------------------------------------------------------------------------------------------------------------------------------------------------------------------------------------------------------------------------------------------------------------------------------------------------------------------------------------------------------------------------------------------------------------------------------------------------------------------------------------------------------------------------------------------------------------------------|---------------------------------|
|                            | Manual 1 Slide                  | 9 Slide Motorized Stage                                      | 99 Slide Tray Loader                                                                                                                                                                                                                                                                                                                                                                                                                                                                                                                                                                                                                                                                                                                                                                                                                                                                                                                                                                                                                                                                                                                                                                                                                                                                                                                                                                                                                                                                                                                                                                                                                                                                                                                                                                                                                                                                                                                                                                                                                                                                                                           | HyperSpectral 1 Slide           |
| Microscope<br>Support      | BF upright microscopes          | OLYMPUS BX61 BF<br>OLYMPUS BX63 BF<br>ZEISS Axiolmager Z2 BF | OLYMPUS BX61 BF<br>OLYMPUS BX63 BF<br>ZEISS Axiolmager Z2 BF                                                                                                                                                                                                                                                                                                                                                                                                                                                                                                                                                                                                                                                                                                                                                                                                                                                                                                                                                                                                                                                                                                                                                                                                                                                                                                                                                                                                                                                                                                                                                                                                                                                                                                                                                                                                                                                                                                                                                                                                                                                                   | BF and FL upright microscopes   |
| Objectives                 | 10x/0.3 NA<br>100x/1.3 NA       | 1.25x/0.04 NA (Optional)<br>10x/0.3 NA<br>100x/1.3 NA        | 1.25x/0.04 NA (Optional)<br>10x/0.3 NA<br>100x/1.3 NA                                                                                                                                                                                                                                                                                                                                                                                                                                                                                                                                                                                                                                                                                                                                                                                                                                                                                                                                                                                                                                                                                                                                                                                                                                                                                                                                                                                                                                                                                                                                                                                                                                                                                                                                                                                                                                                                                                                                                                                                                                                                          | 10x/0.3<br>100x/1.3             |
| Camera                     | 5MP CMOS Monochrome             | 5MP CMOS Monochrome                                          | 5MP CMOS Monochrome                                                                                                                                                                                                                                                                                                                                                                                                                                                                                                                                                                                                                                                                                                                                                                                                                                                                                                                                                                                                                                                                                                                                                                                                                                                                                                                                                                                                                                                                                                                                                                                                                                                                                                                                                                                                                                                                                                                                                                                                                                                                                                            | Spectral 1.3MP Monochrome       |
| Slide Capacity             | 1 slide (Manual or Motorized)   | 9 slides                                                     | 99+ slides                                                                                                                                                                                                                                                                                                                                                                                                                                                                                                                                                                                                                                                                                                                                                                                                                                                                                                                                                                                                                                                                                                                                                                                                                                                                                                                                                                                                                                                                                                                                                                                                                                                                                                                                                                                                                                                                                                                                                                                                                                                                                                                     | 1 slide (Manual or Motorized)   |
| Barcode Reader             | Handheld 1D/2D                  | Handheld 1D/2D                                               | Integrated 1D/2D                                                                                                                                                                                                                                                                                                                                                                                                                                                                                                                                                                                                                                                                                                                                                                                                                                                                                                                                                                                                                                                                                                                                                                                                                                                                                                                                                                                                                                                                                                                                                                                                                                                                                                                                                                                                                                                                                                                                                                                                                                                                                                               | Handheld 1D/2D                  |
| Automated Oil<br>Dispenser | N/A                             | Optional                                                     | Integrated                                                                                                                                                                                                                                                                                                                                                                                                                                                                                                                                                                                                                                                                                                                                                                                                                                                                                                                                                                                                                                                                                                                                                                                                                                                                                                                                                                                                                                                                                                                                                                                                                                                                                                                                                                                                                                                                                                                                                                                                                                                                                                                     | N/A                             |
| Dimensions<br>[WxDxH]      | According to clients microscope | 61cm x 69cm x 85cm<br>(24" x 27.2" x 33.5")                  | 100cm x 90cm x 90cm<br>(39.4" x 35.5" x 35.5")                                                                                                                                                                                                                                                                                                                                                                                                                                                                                                                                                                                                                                                                                                                                                                                                                                                                                                                                                                                                                                                                                                                                                                                                                                                                                                                                                                                                                                                                                                                                                                                                                                                                                                                                                                                                                                                                                                                                                                                                                                                                                 | According to clients microscope |
| Weight                     | According to clients microscope | 45kg<br>99.2lb                                               | 80kg<br>176.4lb                                                                                                                                                                                                                                                                                                                                                                                                                                                                                                                                                                                                                                                                                                                                                                                                                                                                                                                                                                                                                                                                                                                                                                                                                                                                                                                                                                                                                                                                                                                                                                                                                                                                                                                                                                                                                                                                                                                                                                                                                                                                                                                | According to clients microscope |