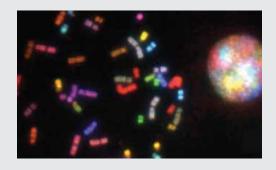

### Gold Standard Spectral Karyotyping

#### Multi-Color FISH Analysis for Result Verification

- Automatic identification of translocations and chromosomal origins
- ✓ Simultaneous detection of chromosomal aberrations in one hybridization
- ✓ Measurement of entire spectrum at each point

#### HiSKY Probe Kit Chromosome paints for human, mouse and rat

Ewing Sarcoma

**Brain Tumor** 

<sup>\*</sup>HiSKY is an add on application for research purposes