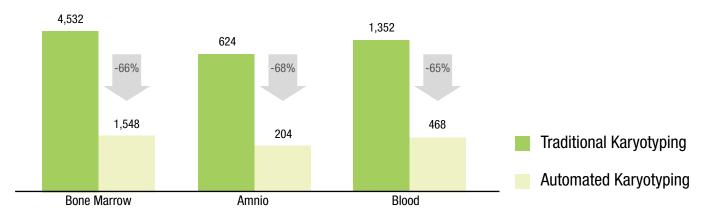

## **Increased Lab Productivity**

#### 66% Technologist Time Saving (Hours / Month)

Free technologist time to where their expertise is needed most