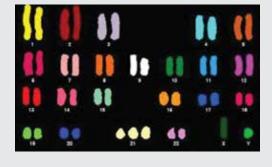

#### Feature Rich Review & Analysis

Count Accurate automatic chormosome counting

**Analyze** Fast and easy chromosome indexing and classification

Karvotype High accuracy of automated karyotyping, with auto ISCN, auto bands estimation and auto overlap score

#### **Easy Separation and Boundary Editing**

"Magic Tool" combining 12 operations in a simple mouse click

Overlap

Split

Extend