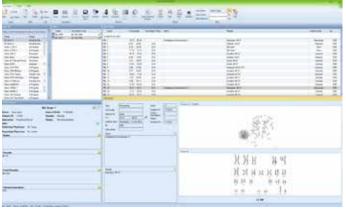

## **Functional Tools for Accurate Analysis**

### Quality, Accuracy, Ease-of-Use

#### Feature Rich Review & Analysis

Count Accurate automatic chormosome counting

**Analyze** Fast and easy chromosome indexing and classification

Karvotype High accuracy of automated karyotyping, with auto ISCN, auto bands estimation and auto overlap score