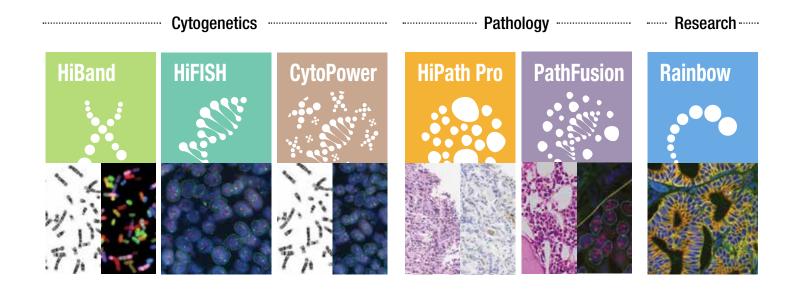

The Company's technology, powered by GenASIs, enables pathology, cytogenetics and research laboratories to provide advanced diagnostics to patients through superior digital diagnostic tools. ASI has a wide portfolio of dedicated solutions for brightfield, fluorescence and spectral imaging and analysis, including HiPath Pro, PathFusion, HiBand, HiFISH, CytoPower and Rainbow.

## The Company's Product Portfolio

### Imaging & Analysis Solutions for Laboratories

#### Diverse platforms to accommodate all laboratory needs