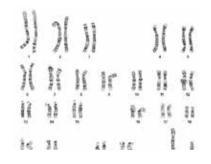

#### Feature Rich Review & Analysis

Count Accurate automatic chormosome counting

**Analyze** Fast and easy chromosome indexing and classification

Karvotype High accuracy of automated karyotyping, with auto ISCN, auto bands estimation and auto overlap score